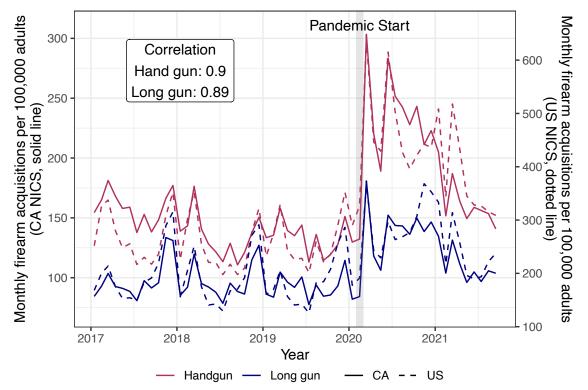

# National Instant Criminal Background Check System

For the national purchasing data shown in Fig. S1, we measured firearm acquisitions across the U.S. using the Federal Bureau of Investigation's ("FBI") National Instant Criminal Background Check System ("NICS"). These data are commonly used as proxy for firearm acquisitions in the U.S. at the state-month or more aggregated levels (1-3, 9, 12, 17). Fig S4. shows that patterns of California handgun acquisitions in DROS closely align with NICS data from California and the U.S.

**Figure. S1. Time Trends in Handgun and Long Gun Acquisitions per capita in California and the U.S.** Monthly trends in firearm acquisitions per 100,000 adults from January 1, 2017– September 30, 2021. Solid lines and left axis are acquisitions in California; dotted lines and right axis are acquisitions in the US. Axes are scaled so series align at their maximal values. Both measures are based on adjusted NICS records. NICS adjustment by gun type uses 1.1 times the number of associated NICS checks plus the number of multi-gun checks (*25*). Red series are handguns and blue series are long guns. Correlation is the Pearson correlation coefficient between the California and US series computed by gun type. Gray bar denotes a range of pandemic start dates from the WHO emergency declaration (January 31, 2020) to the California state of emergency declaration (March 2, 2020).