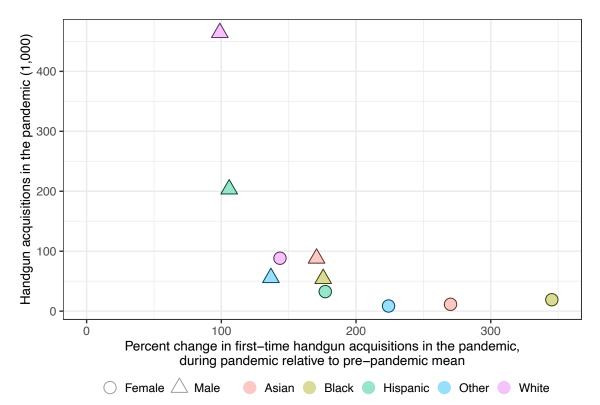

Figure 4 uses a different aggregation of these monthly counts to depict how changes in firsttime handgun acquisitions averaged over the pandemic period correspond to changes in per capita handgun ownership, by gender and race and/or ethnic group. The vertical axis presents the number of first-time handgun acquisitions in the average month of the pandemic period relative to the average month in the pre-pandemic period, minus one (i.e., the relative increase in first-time handgun purchasing). The horizontal axis presents our measure of handgun ownership per capita by gender and race and/or ethnic group as computed on February 29, 2020 (i.e., the last day of the pre-pandemic period) and September 30, 2021(the end of the pandemic study period).