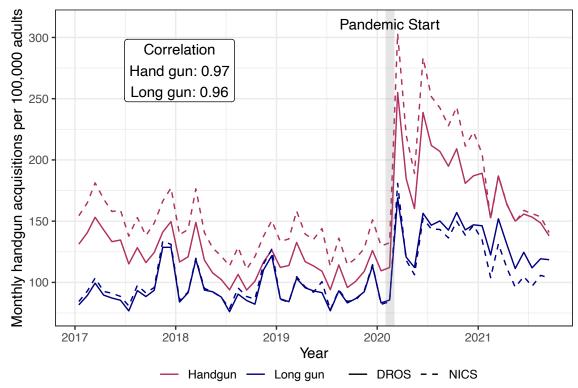

# National Instant Criminal Background Check System

For the national purchasing data shown in Fig. S1, we measured firearm acquisitions across the U.S. using the Federal Bureau of Investigation's ("FBI") National Instant Criminal Background Check System ("NICS"). These data are commonly used as proxy for firearm acquisitions in the U.S. at the state-month or more aggregated levels (1-3, 9, 12, 17). Fig S4. shows that patterns of California handgun acquisitions in DROS closely align with NICS data from California and the U.S.

Weapon-Type Acquisitions = 1.1\*(Weapon-Type NICS) + Multi-Gun NICS.

We applied the same schemes when analyzing NICS data from California in Fig. S4.